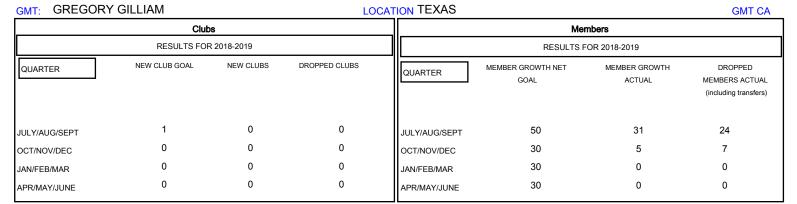

## MONTHLY MEMBERSHIP PROGRESS REPORT

District 2 X2

Results as of: 10/31/2018

| DROPPED CLUBS: 0  DROPPED MEMBERS |    | 17 CLUBS OF 41 ADDED 1 OR MORE NEW MEMBERS | GENDER DISTRIBUTION  MALE 655 (63.35%)  FEMALE 379 (36.65%)  Women Percentage Fiscal Year Goal: 43% |     |
|-----------------------------------|----|--------------------------------------------|-----------------------------------------------------------------------------------------------------|-----|
| DECEASED                          | 3  | CLICK HERE FOR CUMULATIVE  MEMBERSHIP DATA | TOTAL FAMILY UNIT MEMBERS                                                                           | 168 |
| CLUB CANCELLED                    | 0  |                                            |                                                                                                     | 84  |
| OTHER                             | 28 |                                            | FAMILY MEMBERS PAYING HALF DUES                                                                     | 84  |
| TOTAL                             | 31 |                                            |                                                                                                     |     |