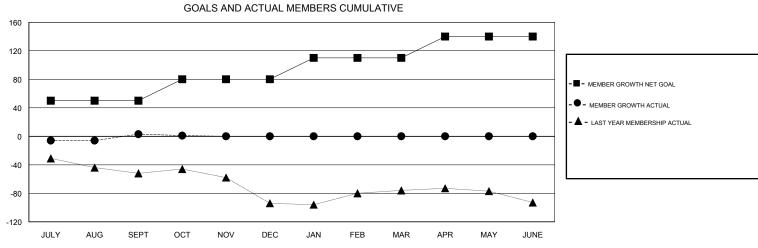

## MONTHLY MEMBERSHIP PROGRESS REPORT

District 2 X2

Results as of: 10/31/2018

| DROPPED CLUBS: 0  DROPPED MEMBERS |    | 17 CLUBS OF 41 ADDED 1 OR MORE NEW MEMBERS | GENDER DISTRIBUTION  MALE 655 (63.35%)  FEMALE 379 (36.65%)  Women Percentage Fiscal Year Goal: 43% |     |
|-----------------------------------|----|--------------------------------------------|-----------------------------------------------------------------------------------------------------|-----|
| DECEASED                          | 3  | CLICK HERE FOR CUMULATIVE  MEMBERSHIP DATA | TOTAL FAMILY UNIT MEMBERS                                                                           | 168 |
| CLUB CANCELLED                    | 0  |                                            |                                                                                                     | 84  |
| OTHER                             | 28 |                                            | FAMILY MEMBERS PAYING HALF DUES                                                                     | 84  |
| TOTAL                             | 31 |                                            |                                                                                                     |     |